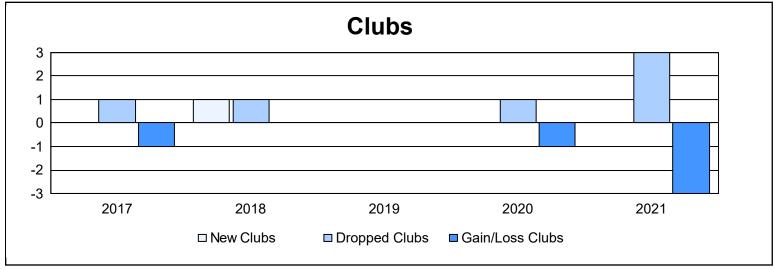

District 8 I

As of June 2021 Cumulative

| Year      | New<br>Clubs | Dropped<br>Clubs | Gain/<br>Loss<br>Clubs | New<br>Members | Charter<br>Members | Reinstate<br>Members | Transfer<br>Members | Total<br>Member<br>Added | Total<br>Members<br>Dropped | Gain/<br>Loss<br>Members |
|-----------|--------------|------------------|------------------------|----------------|--------------------|----------------------|---------------------|--------------------------|-----------------------------|--------------------------|
| 2016-2017 | 0            | 1                | -1                     | 40             | 0                  | 2                    | 1                   | 43                       | 97                          | -54                      |
| 2017-2018 | 1            | 1                | 0                      | 40             | 60                 | 1                    | 4                   | 105                      | 78                          | 27                       |
| 2018-2019 | 0            | 0                | 0                      | 47             | 21                 | 0                    | 0                   | 68                       | 118                         | -50                      |
| 2019-2020 | 0            | 1                | -1                     | 28             | 4                  | 10                   | 3                   | 45                       | 90                          | -45                      |
| 2020-2021 | 0            | 3                | -3                     | 22             | 0                  | 0                    | 0                   | 22                       | 132                         | -110                     |
| Average   | 0            | 1                | -1                     | 35             | 17                 | 3                    | 2                   | 57                       | 103                         | -46                      |